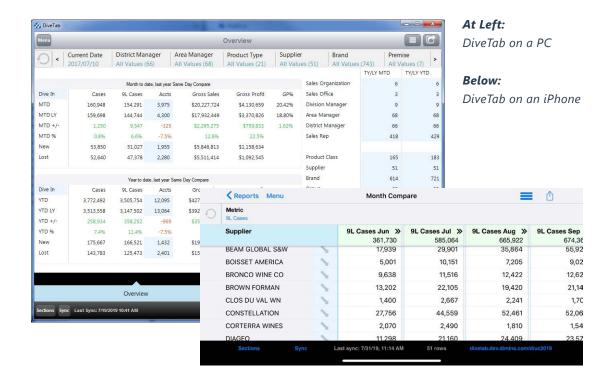

## The Solution: DiveTab

DiveTab delivers dashboards—and more—to mobile devices. It has a powerful suite of information delivery, reporting, and analytics capabilities that are available on desktops, laptops, Windows®-based tablets, iPads®, and iPhones®. Users can access any BI content in any content format—in a single interface for connected or disconnected use.

## Information at the Right Time, on the Right Device

DiveTab provides mobile knowledge workers with the ability to consume data—both structured and unstructured—anytime, anywhere to make informed decisions and keep up with the rapid pace of their business. Information delivery, reporting, and analytics is simplified with DiveTab. Users are given timely access to business-critical metrics at the right time, on the right device, and in a format that is useful to their specific role.

DiveTab's multi-screen delivery platform provides a consistent user experience across devices and takes reporting dashboard software to a new level.