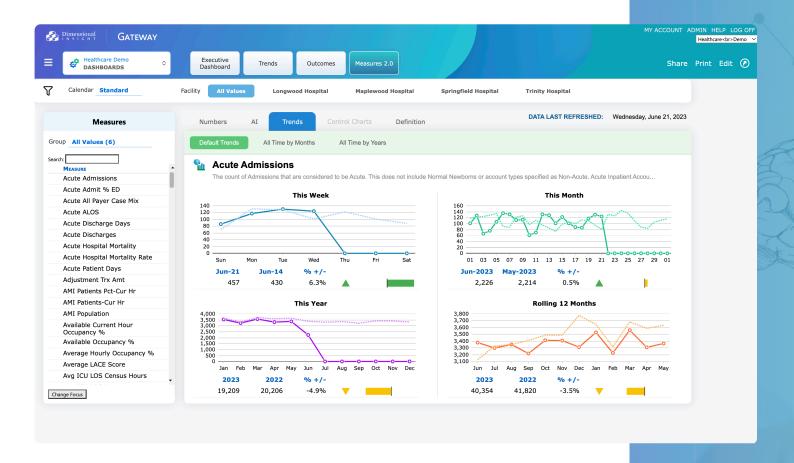

## With our Library of Applications, you get easy access to ALL your data in one place.

Imagine an easy-to-use solution, housing data from across your hospital with personalized dashboards and reports at your fingertips. Enter our healthcare Library of Applications.

With applications across a variety of service lines, from surgery to revenue cycle to provider performance—our analytics applications help you meet all your clinical, operational, and financial KPIs.

Our customizable applications feature built-in measures, personalized shortcuts, governance, and built-in KPIs for quick wins and instant value.

#### **Benefits of our Library of Applications**

- See data from across the enterprise with multiple applications visually displayed in one library
- Personalize shortcuts to streamline your workflow via an easy-to-use interface
- Enable enterprise-wide data literacy through customizable measures, dashboards, and reports
- ☐ Gain quick ROI with more than 1,500 off-the-shelf measures for rapid deployment
- Extract and integrate data from multiple sources, targeting the unique requirements of the healthcare industry