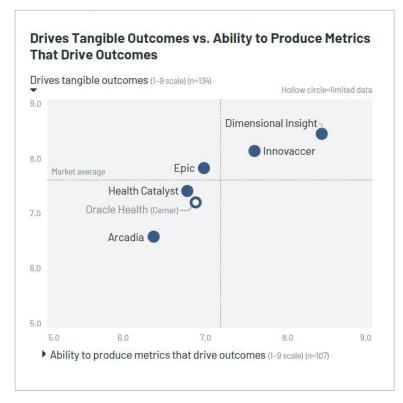

In the annual report, the Data & Analytics Platforms category ranks the top healthcare data platforms on their ability to deliver results as promised. The Best in KLAS scores indicate that a vendor is delivering high value, reliability, and customer satisfaction.

Dimensional Insight received high scores in KLAS' six Customer Experience measures and ranked as a leading performer with an overall score of 91.5 out of 100.1

We've been the most consistent vendor in the data & analytics category for 15 years, ranking #1 for 10 years and #2 for the other five years. While new vendors may have their brief moment in the spotlight, we always rise back to the top because we keep our promises and we deliver tangible outcomes for our customers.