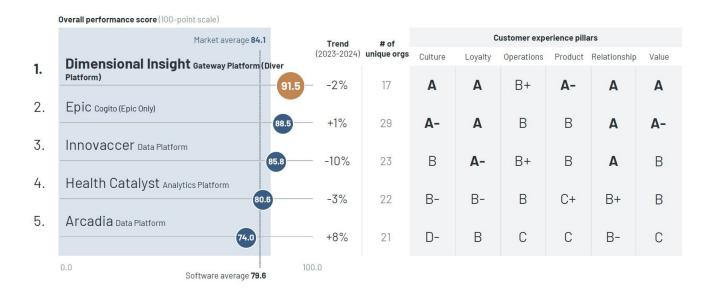

## **The Dimensional Insight Difference:**

Why We're Best in KLAS (again!)

In 2024, Dimensional Insight was rated as the #1 performer in the Data & Analytics Platforms category in the Best in KLAS: Software and Services report.

Dimensional Insight received high scores in KLAS' six Customer Experience measures and ranked as a leading performer with an overall score of 91.5 out of 100.1

We've been the most consistent vendor in the data & analytics category for 15 years, ranking #1 for 10 years and #2 for the other five years. While new vendors may have their brief moment in the spotlight, we always rise back to the top because we keep our promises and we deliver tangible outcomes for our customers.

KLAS Performance Report, Data & Analytics Platforms 2023: Which Vendors Can Handle Complexity and Deliver Outcomes, Page 4

<sup>&</sup>lt;sup>1</sup>Best in KLAS 2024 Software & Services report. p. 98.

# **Driving Outcomes for Healthcare:** The Proof is in our Scorecard

Don't just take our word for it—hospitals and health systems just like yours are seeing *real results* with their analytics.

In the 2024 Best in KLAS: Software and Services report, customers evaluated vendors in six different areas. Based on these scores, KLAS graded Dimensional Insight with an A in culture, an A in loyalty, a B+ in operations, an A- in product, an A in relationship, and an A in value.<sup>1</sup>

Dimensional Insight was also ranked highly in other notable customer satisfaction measures:

- Reliability: 90% of customers reported that Dimensional Insight "keeps all promises." We also scored highest of any vendor on proactive customer service and "product works as promoted."
- **Value:** The value proposition of Dimensional Insight's platform is clear, as 95% of customers reported that Dimensional Insight "avoids charging for every little thing."
- **Customer Satisfaction:** 100% of surveyed customers reported that they would purchase Dimensional Insight's platform again—the highest score of any vendor.¹