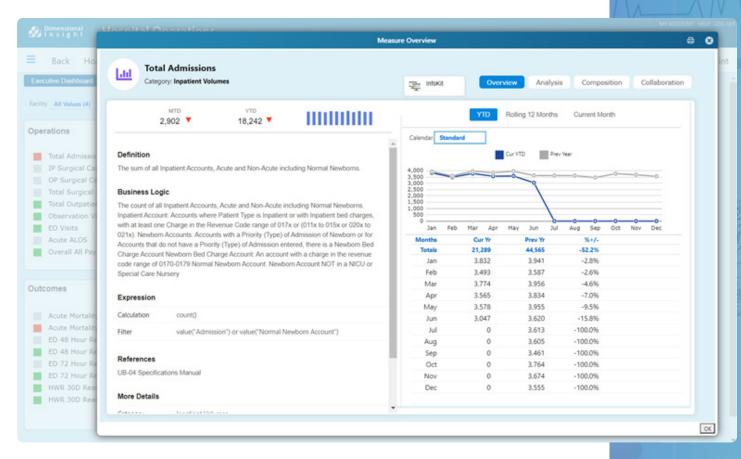

e, automated & trustworthy business rules management at your fingertips

**Measure Factory**®

# **Building Data Trust with Measure Factory**

Measure Factory revolutionizes hospital data management, streamlining complex business rules with power and simplicity. As an advanced add-on to Dimensional Insight's Gateway Platform, it centralizes KPI management, automating complex data rules. With Measure Factory, you gain a consistent set of business rules and KPIs—ensuring enterprise-wide data governance.

This innovation means more than just efficiency; it empowers healthcare providers to focus on what really matters—accurate, actionable insights for superior patient care. With Measure Factory, hospitals not only save time but also elevate the standard of care through data-driven decisions.



Figure 1. Total Admissions Measure Overview

# **Measure Factory Benefits**

**Automated Rules Engine:** Discover unparalleled accuracy and consistency in your data with Measure Factory's automated rules engine. This advanced technology minimizes manual errors and standardizes data processing, leading to trustworthy and dependable data insights for your hospital.

**Trust and Transparency in Data Handling:** Build a foundation of trust in your hospital's data governance. Measure Factory ensures transparent and understandable business rule definitions, bolstering confidence among stakeholders and decision-makers.

**The Perfect Add-On:** Enhancing Your Existing Systems Measure Factory effortlessly integrates with Dimensional Insight's Gateway Platform, enhancing your hospital's existing d