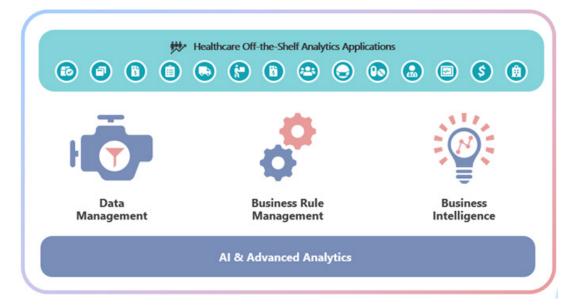

**Figure 2.** As an add-on to the trusted data management of the Dimensional Insight Gateway Platform, Measure Factory provides automated business rules management, bringing data trust to a whole new level.