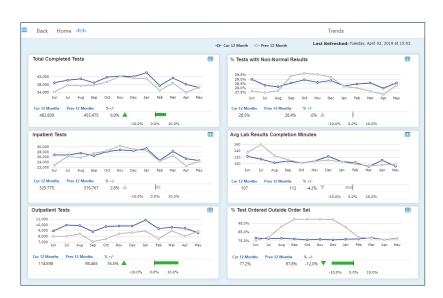

## For Medical Personnel & Management

Laboratory Advisor outperforms other business intelligence (BI) tools, largely due to its modern, in-memory, columnar database technology. With just a few clicks, medical specialists can view aggregated research results while managers have up-to-date management information at their fingertips.

### Aggregation & Access

The power of Laboratory Advisor lies in its intelligent aggregation of data from multiple data sources. It does not discriminate between internal, external, structured, or unstructured sources. Laboratory Advisor seamlessly connects your LIS to scheduling software and financial administration data, such as Exact, AFAS, Navision, and others. Each department gets its own dashboard with relevant information. From there, users can enjoy new insights regarding the lab's production figures, requests by medical specialists, financial reports, and so on.