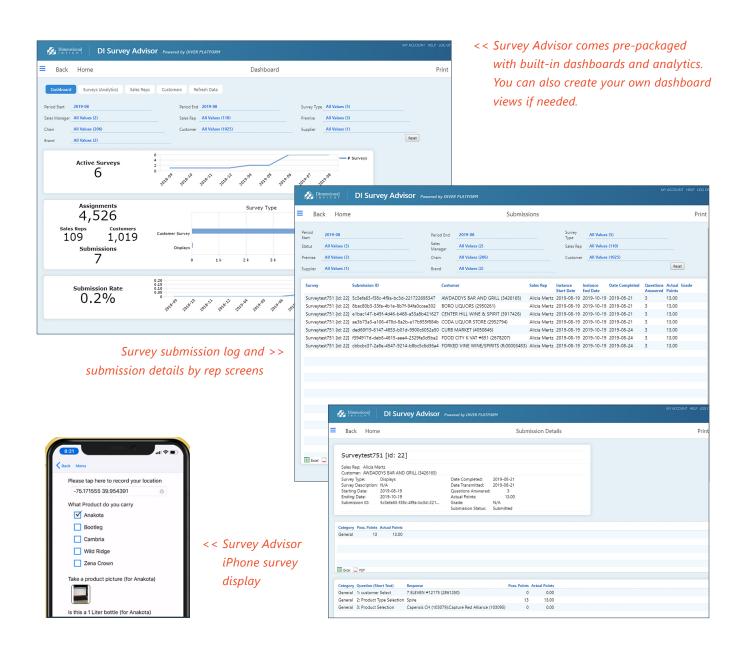

# **The Solution: Survey Advisor**

Survey Advisor helps organizations create, manage, and track surveys — <u>and</u>, it has powerful analytics capabilities to help you understand where things are with your surveys.

## Survey Advisor Benefits:

- Ease of creating, editing and deploying surveys
- Speed of response time
- · Analysis and reporting detail
- Low learning curve for creators and users
- Off-line and on-line access