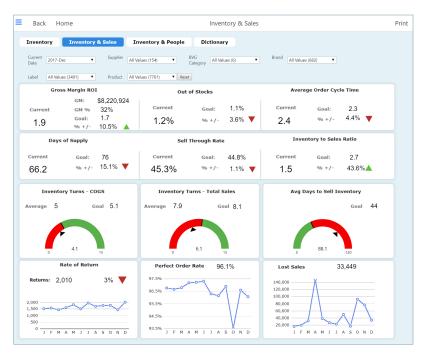

#### Inventory & Sales Dashboard

- Gross Margin Return on Investment is an inventory profitability evaluation ratio that anlyzes the company's ability to turn inventory into cash above the cost of the inventory.
- Rate of Return shows the percentage of orders that are returned and need to be restocked. This can be configured to track why the orders were returned if the customer tracks the reasons.
- Sell Through Rate is a comparison of the amount of inventory against what is actually sold.
- Lost Sales shows how much money the company is losing when a product is out-of-stock.