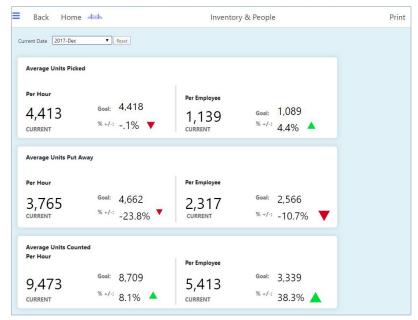

#### Inventory & People Dashboard

- Average Units Picked is used to show how the company performed pulling and shipping products.
- Average Units Put Away shows how the company performed receiving and placing product in the warehouse.