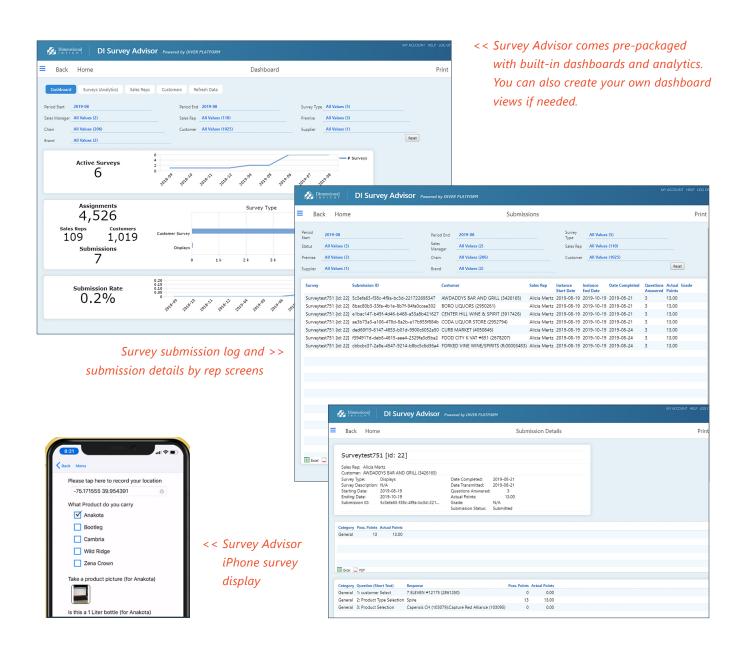

# **The Solution: Survey Advisor**

Survey Advisor helps organizations create, manage, and track surveys — <u>and</u>, it has powerful analytics capabilities to help you understand where things are with your surveys.