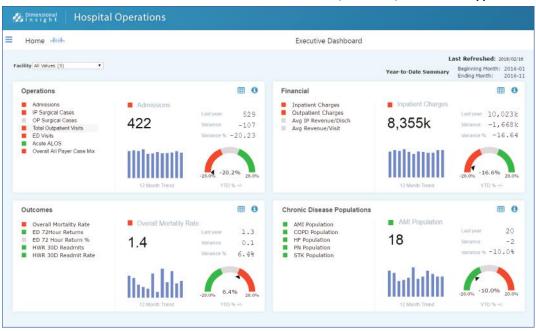

#### Here's Diver's Executive Dashboard:

- 4 interactive quadrants
- 7 different KPI views within each quadrant
- 6 data points within each KPI

That's **168 report items** all at your disposal with a single mouse click. No additional report writing. No requests for additional data. No waiting.