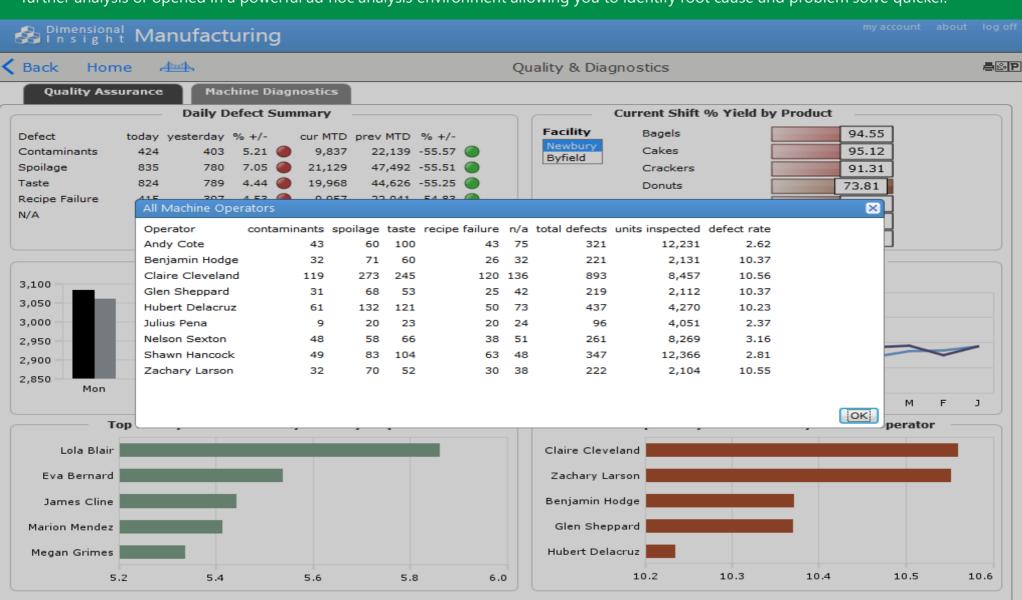

# **Quality Assurance**

Defect summary, Yield, and Defect Rates by Machine Operator allow plant managers to manage by exception

#### **Self-Service: One-Click Access to Detail**

Answer your own questions with embedded analytics capabilities. All indicators, charts, and graphics can be made "live", exported to Excel for further analysis or opened in a powerful ad hoc analysis environment allowing you to identify root cause and problem solve quicker.