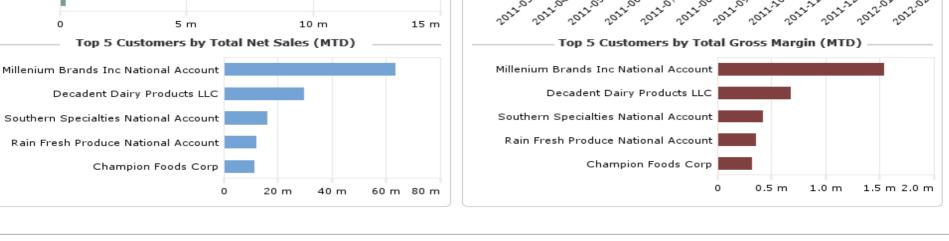

## **Customer Performance and Top Sales Data**

Identify opportunities for improvement by rolling up best and worst performing customers into a dashboard view. Immediately access detail within the dashboard environment by clicking on items of interest to Dive into further analysis.