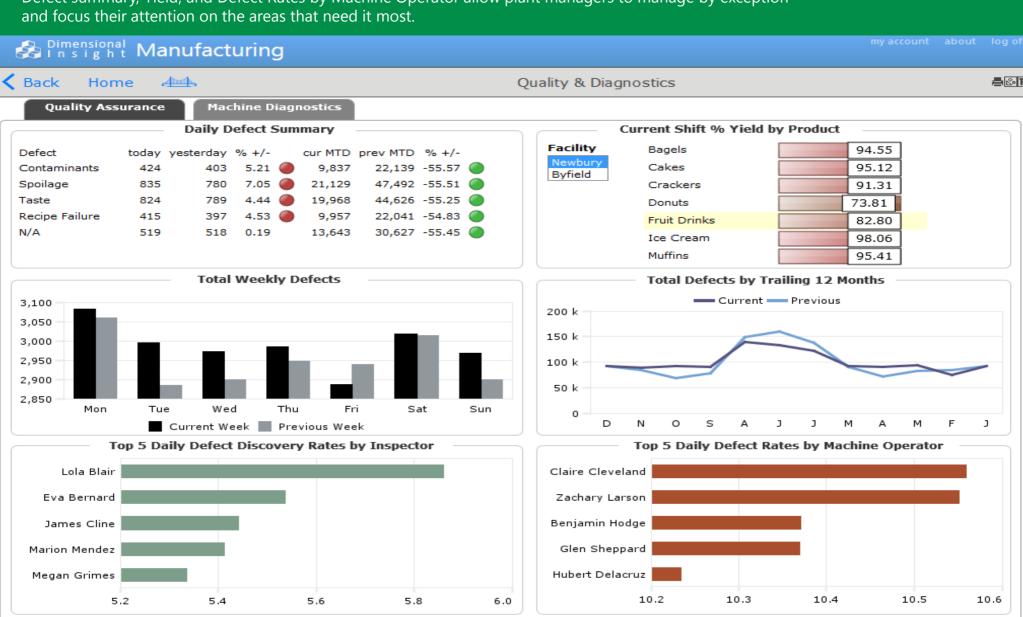

# **Quality Assurance**

Defect summary, Yield, and Defect Rates by Machine Operator allow plant managers to manage by exception