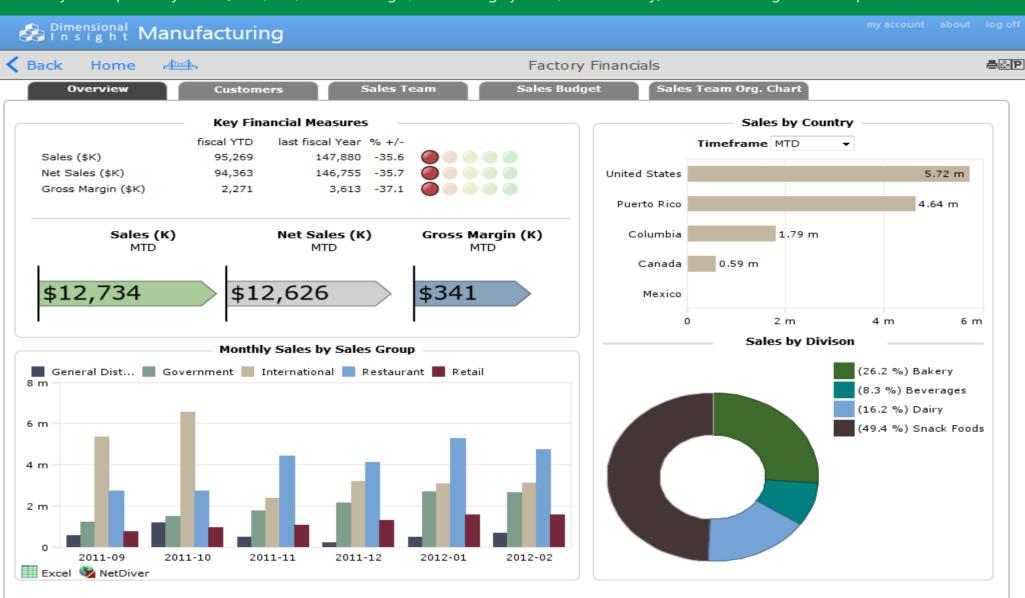

#### **Executive Dashboard**

Your key metrics rolled up into a single view. "Dive" down access to detail is available through our built-in analytics clients (ProDiver or NetDiver) or simply export to Excel for further analysis.

## **Key Financial Metrics**

Provide Executives and departmental analysts with a consolidated view of financial performance by bringing data together from your disparate systems (CRM, ERP, General Ledger, Accounting Systems, Sales History) to better manage financial performance.