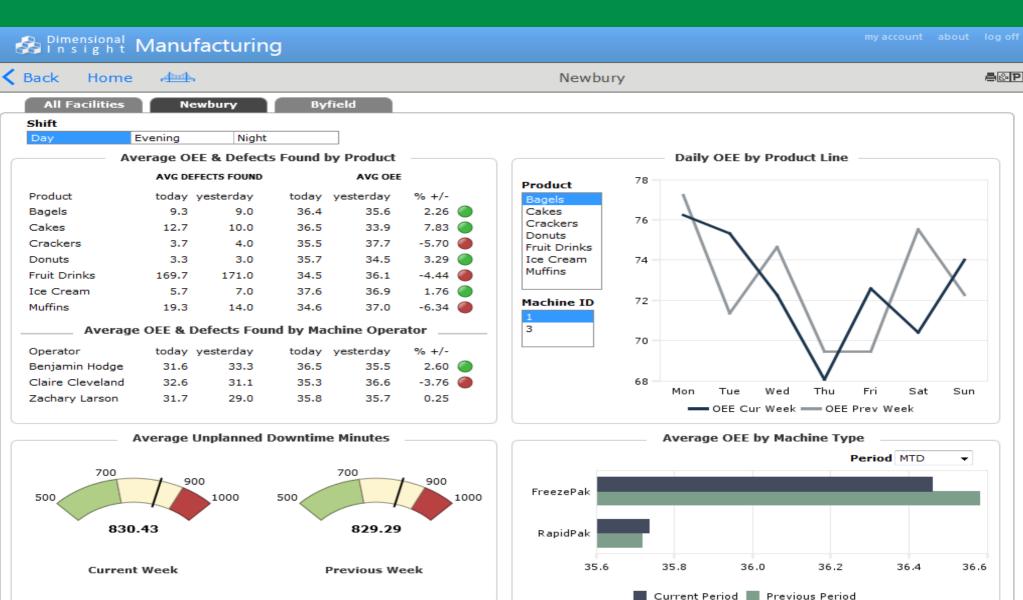

# **Quality Assurance**

Defect summary, Yield, and Defect Rates by Machine Operator allow plant managers to manage by exception

## **Machine Diagnostics**

Statistical process control charts and customizable run rules reduce costly downtime and process failures.

## **Equipment Effectiveness**

Apply predictive maintenance technology and shift maintenance and service strategies moving your organization from reactive and preventive to proactive and predictive.

# **View OEE by Facility, Product Line or Shift**