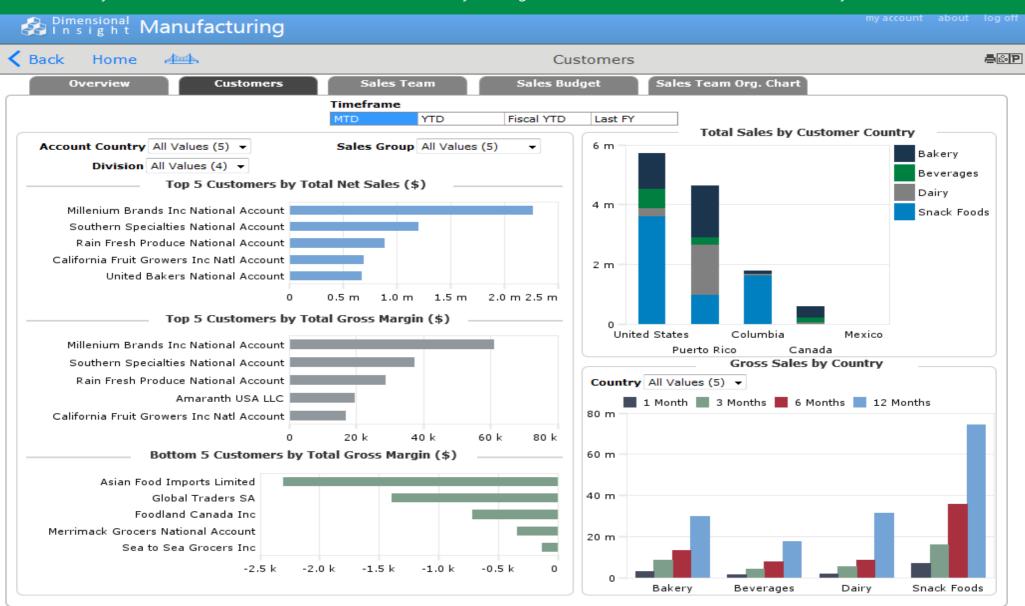

## **Customer Performance and Top Sales Data**

Identify opportunities for improvement by rolling up best and worst performing customers into a dashboard view. Immediately access detail within the dashboard environment by clicking on items of interest to Dive into further analysis.