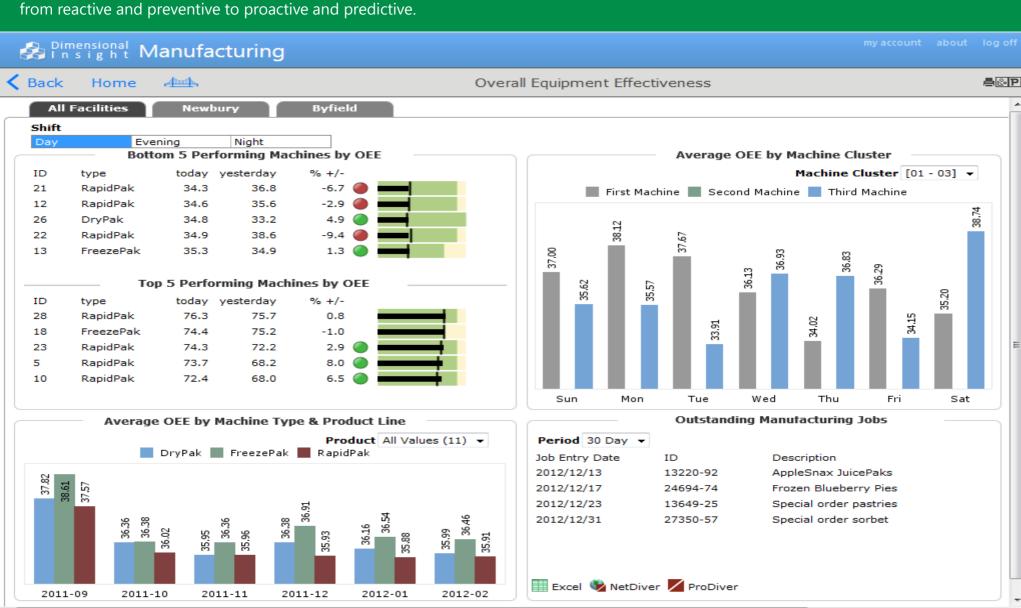

## **Equipment Effectiveness**

Apply predictive maintenance technology and shift maintenance and service strategies moving your organization from reactive and preventive to proactive and predictive.

# **View OEE by Facility, Product Line or Shift**