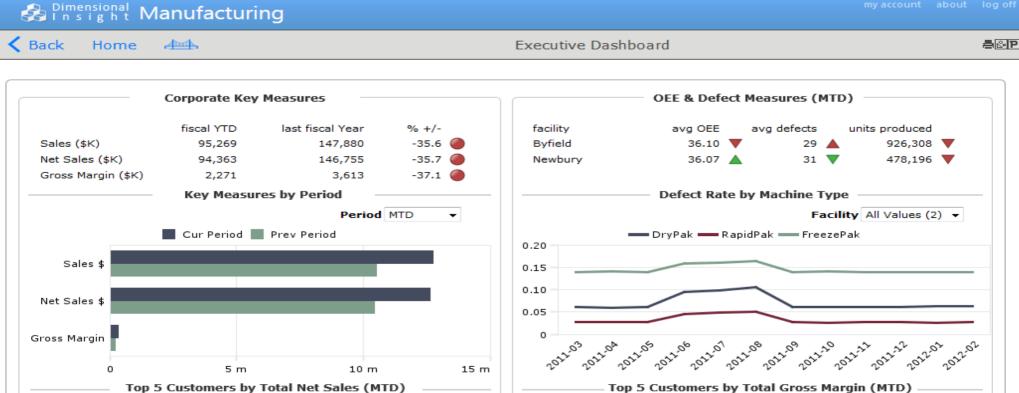

#### **Executive Dashboard**

Your key metrics rolled up into a single view. "Dive" down access to detail is available through our built-in analytics clients (ProDiver or NetDiver) or simply export to Excel for further analysis.

## **Key Financial Metrics**

Provide Executives and departmental analysts with a consolidated view of financial performance by bringing data together from your disparate systems (CRM, ERP, General Ledger, Accounting Systems, Sales History) to better manage financial performance.

# **Quality Assurance**

Defect summary, Yield, and Defect Rates by Machine Operator allow plant managers to manage by exception

# **View OEE by Facility, Product Line or Shift**