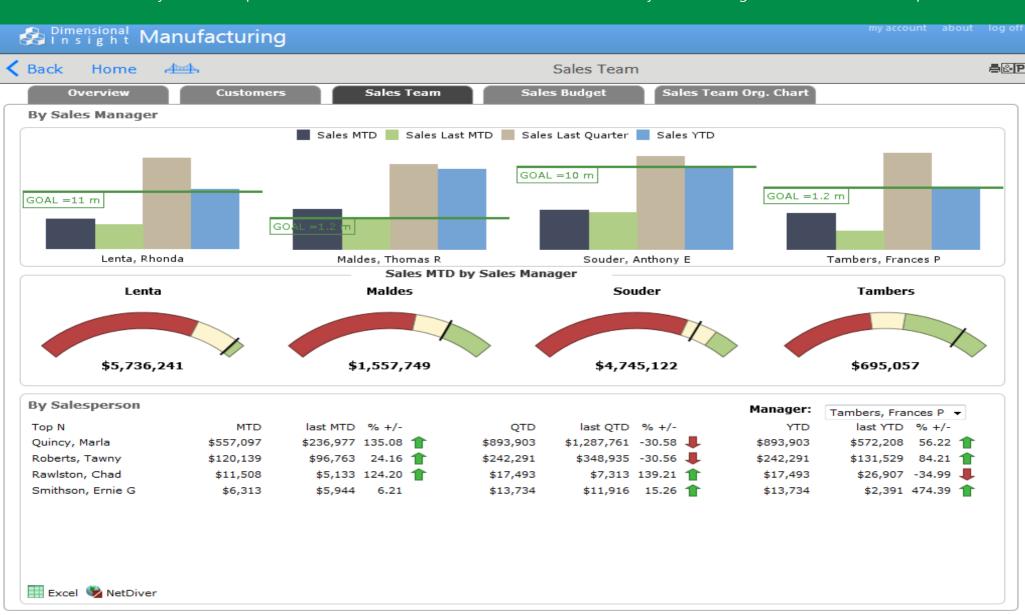

#### **Sales Performance Dashboards**

Pick from several styles of sales performance dashboards or scorecards to reveal trends by Sales Manager or individual Sales Rep.