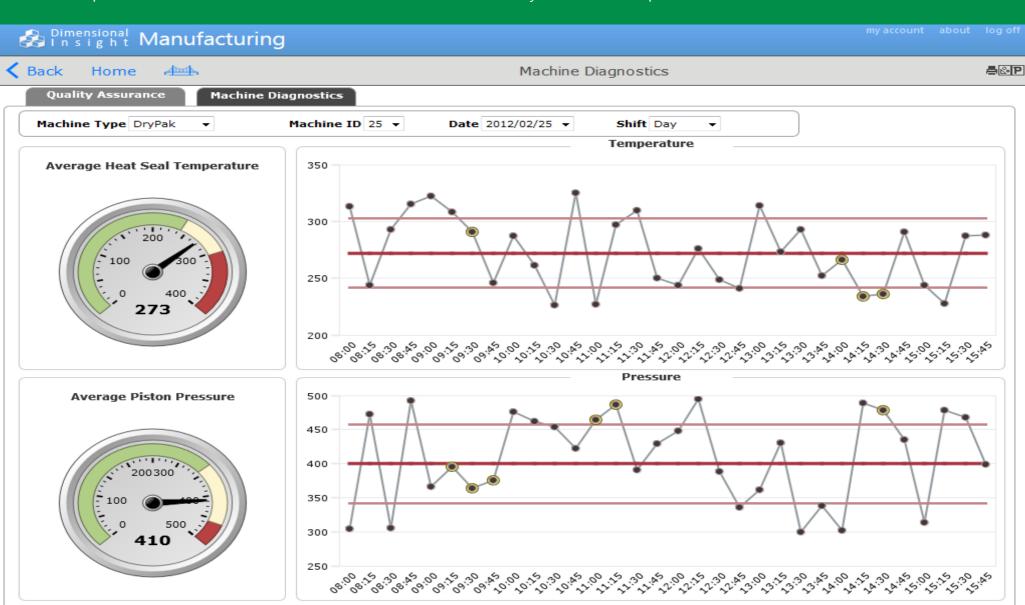

## **Machine Diagnostics**

Statistical process control charts and customizable run rules reduce costly downtime and process failures.