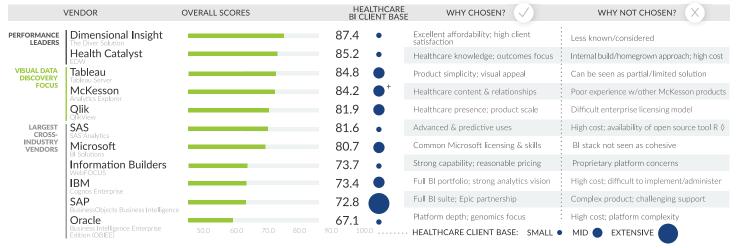

## Best in KLAS in Business Intelligence / Analytics for 5th Year

Business intelligence company honored for expertise in data analytics and customer satisfaction

Dimensional Insight is the 2015/2016 Best in KLAS winner in Business Intelligence / Analytics in KLAS Research's annual "Best in KLAS: Software and Services" report for the 5th year. The Best in KLAS designation is reserved for vendor solutions that lead the software and services market segments with the broadest operational and clinical impact on healthcare organizations. Dimensional Insight also received the top performance score in the 2015 Enterprise Healthcare BI Performance Report.

+ Historical McKesson healthcare BI client base incorporates products such as Performance Analytics; client reviews in this report focus on McKesson Analytics Explorer—the newer, data-discovery-focused BI product 

R is a statistical modeling and data analytics toolvailable as open source/GNU licensing. It is formally known as "The R Project for Statistical Computing."