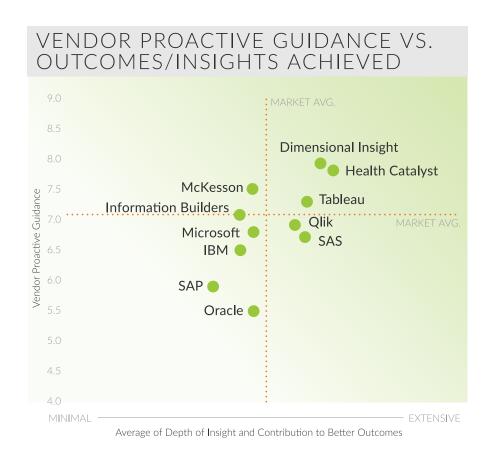

## Best in KLAS in Business Intelligence / Analytics for 5th Year

Business intelligence company honored for expertise in data analytics and customer satisfaction

Dimensional Insight is the 2015/2016 Best in KLAS winner in Business Intelligence / Analytics in KLAS Research's annual "Best in KLAS: Software and Services" report for the 5th year. The Best in KLAS designation is reserved for vendor solutions that lead the software and services market segments with the broadest operational and clinical impact on healthcare organizations. Dimensional Insight also received the top performance score in the 2015 Enterprise Healthcare BI Performance Report.